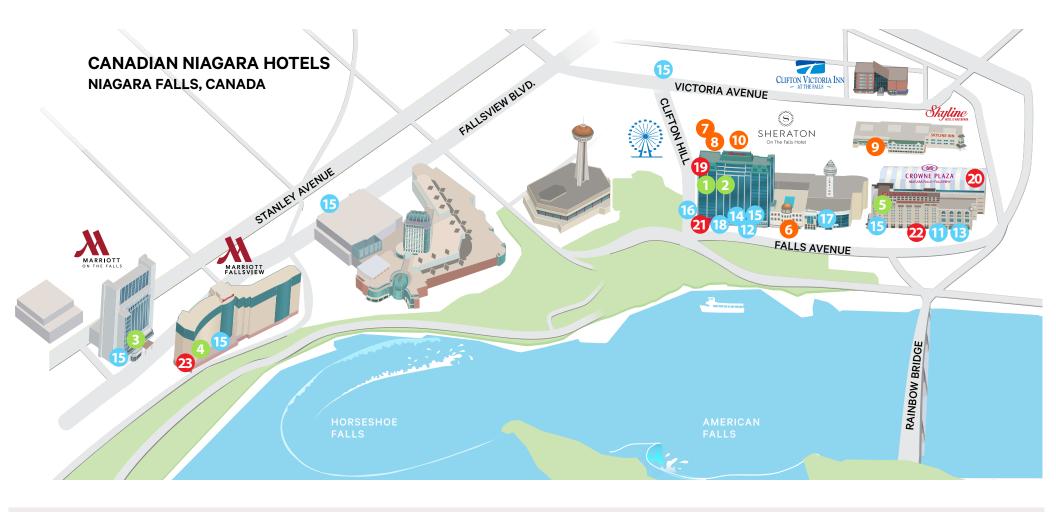

#### **FALLSVIEW DINING**

- 1 FALLSVIEW RESTAURANT †
- 2 MASSIMO'S ITALIAN † FALLSVIEW RESTAURANT
- 3 MILESTONES \*\*
- 4 MORTON'S GRILLE \*
- 5 PRIME STEAKHOUSE (DINNER) \* \*
- RAINBOW ROOM (BREAKFAST & LUNCH) \* \*

#### THEMED DINING

- 6 HARD ROCK CAFE
- 7 NIAGARA BREWING COMPANY
- 8 NIAGARA DISTILLERY & BBQ
- 9 PERKINS RESTAURANT & BAKERY
- 10 RAINFOREST CAFE

#### **FOOD & DRINK**

- 11 ALWAYS REFRESHING SODA SHOP † †
- 12 FRESHII †
- 13 HERSHEY'S CHOCOLATE WORLD † †
- 14 NIAGARA VINES WINEBAR †
- 15 STARBUCKS SIX LOCATIONS
- 16 SWEET JESUS †
- 17 TERRACE FOOD COURT
- 18 WINE RACK †

#### **RETAIL / SPECIALTY**

- 19 CHRISTIENNE FALLSVIEW SPA †
- 20 FALLSVIEW INDOOR WATERPARK
- 21 GREAT CANADIAN GIFTS \*
- 22 MAPLE LEAF SOUVENIRS † †
- 23 SERENITY SPA BY THE FALLS \*