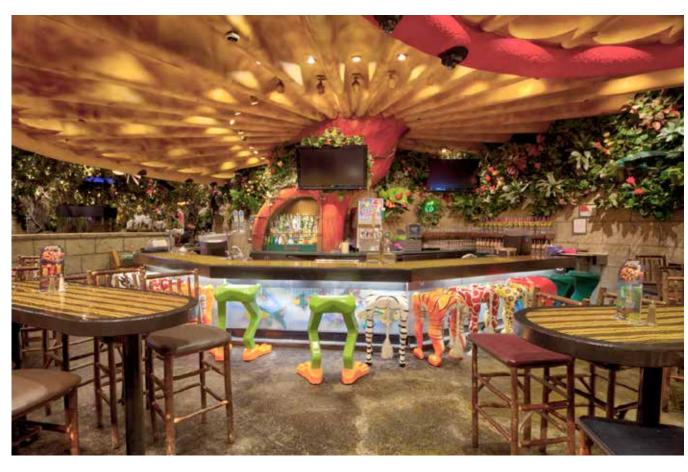

#### RAINFOREST CAFE

- · Casual dining in a tropical rainforest setting
- Open for lunch & dinner
- Keepsakes, gifts and Rainforest Cafe merchandise

- Located at the bottom of Clifton Hill, behind the Sheraton on the Falls
- Seating for up to 350 people
- Complimentary motor coach parking