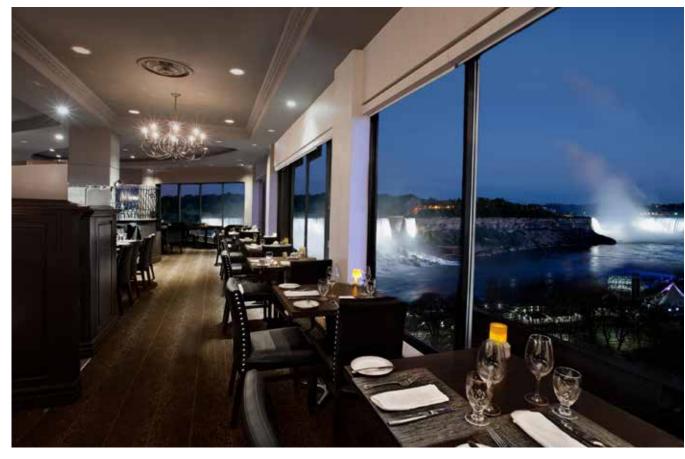

## **CROWNE PLAZA NIAGARA FALLS FALLSVIEW**

- AAA / CAA 3-Diamond historic hotel
- 234 guestrooms and suites
- 12 storeys
- The Rainbow Room (open for breakfast & lunch)
- Prime Steakhouse (open for dinner)
- Located across from the Falls and Rainbow Bridge, on Falls Avenue
- · Complimentary motor coach parking

#### **PRIME STEAKHOUSE**

- Buffet breakfast and lunch (The Rainbow Room)
   with a la carte options
- Postcard view of Niagara Falls from all tables
- Located in the Crowne Plaza Niagara Falls Fallsview
- Seating for up to 225 people with an additional 132 seats in the adjoining Rainbow Salon
- Complimentary motor coach parking