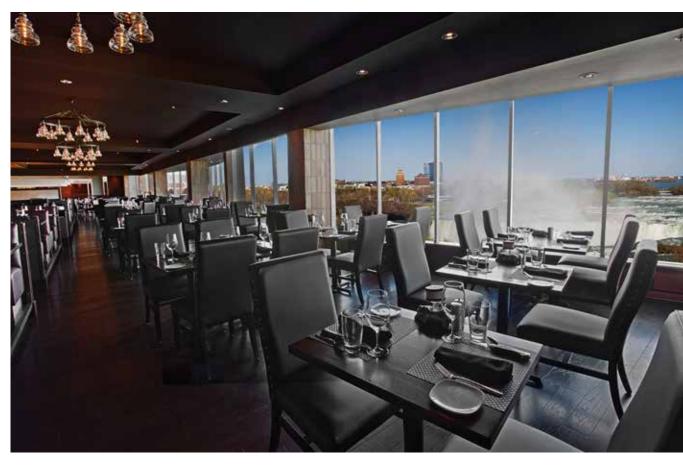

#### **MORTON'S GRILLE**

- Buffet Breakfast (Terrapin Café) with a la carte lunch and dinner options
- Panoramic view of the Niagara River and Upper Rapids

- Open for breakfast, lunch & dinner
- Located in the Marriott Fallsview Hotel & Spa
- Seating for up to 225 people
- Complimentary motor coach parking