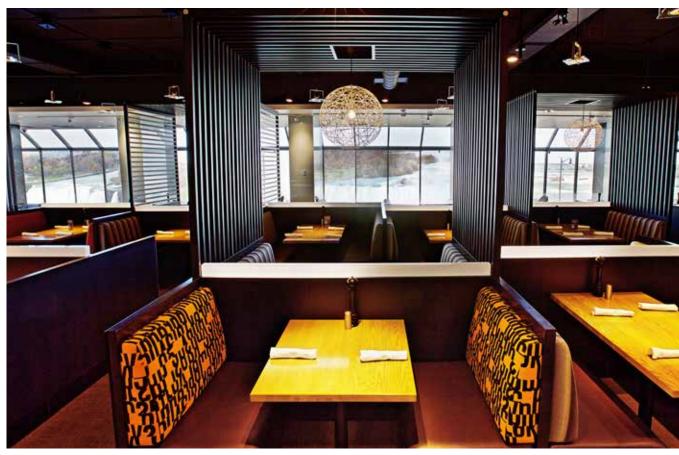

## **MARRIOTT ON THE FALLS**

- AAA / CAA 4-Diamond modern hotel
- 404 guestrooms and suites
- 32 storeys
- Marriott Café (open for breakfast)

- Milestones (open for lunch and dinner)
- Located at the brink of Niagara Falls, on Fallsview Boulevard
- · Complimentary motor coach parking

# milestones®

- Buffet breakfast (Marriott Café) with a la carte lunch and dinner options
- Spectacular view of Niagara Falls including an outdoor Patio and Private Dining Room
- Open for breakfast, lunch & dinner
- Located in the Marriott on the Falls
- Seating for up to 280 people
- Complimentary motor coach parking