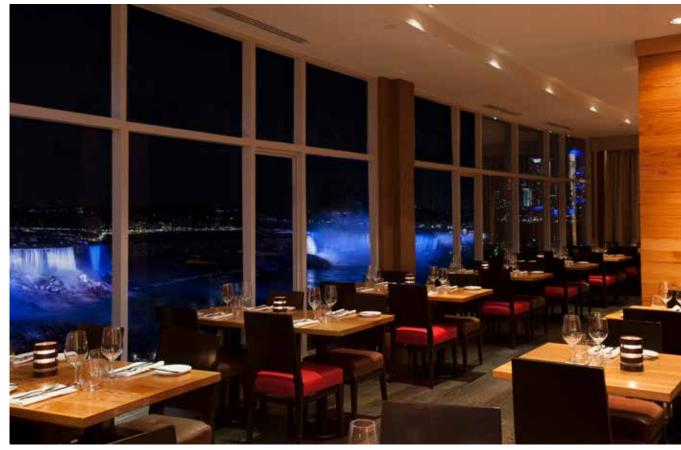

#### **FALLSVIEW RESTAURANT**

- Eighty foot buffet with live action cooking stations; breakfast features eggs and omelettes cooked to order, lunch and dinner include pasta and meat stations.
- Panoramic view of Niagara Falls from all tables

- Open for breakfast, lunch & dinner
- Located in the Sheraton on the Falls
- Seating for up to 285 people
- · Complimentary motor coach parking