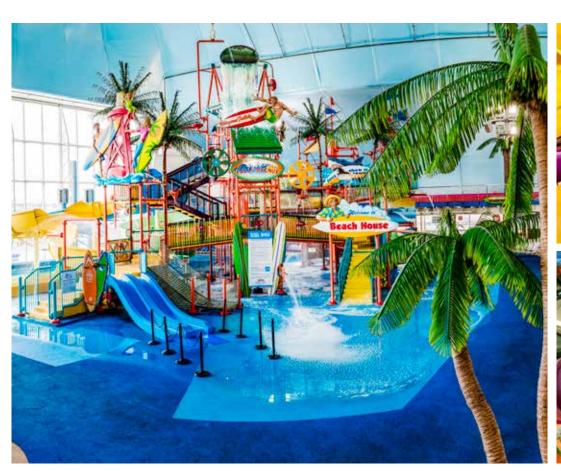

#### **FALLSVIEW INDOOR WATERPARK**

North America's largest indoor waterpark and resort with 3 acres of water park fun located on Falls Avenue Resort. Featuring a massive 1,000 gallon tipping bucket, 16 thrilling waterslides, and a full size wave pool & outdoor sundeck with pool.

Group rates available.

Voted #1 Amusement Park & Water Park in Canada by TripAdvisor.