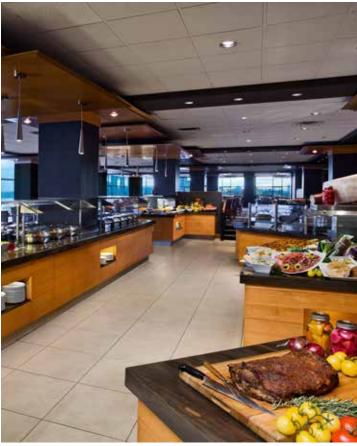

#### **FALLSVIEW RESTAURANT**

- Eighty foot buffet with live action cooking stations; breakfast features eggs and omelettes cooked to order, lunch and dinner include pasta and meat stations.
- Panoramic view of Niagara Falls from all tables

- Open for breakfast, lunch & dinner
- Located in the Sheraton on the Falls
- Seating for up to 285 people
- · Complimentary motor coach parking