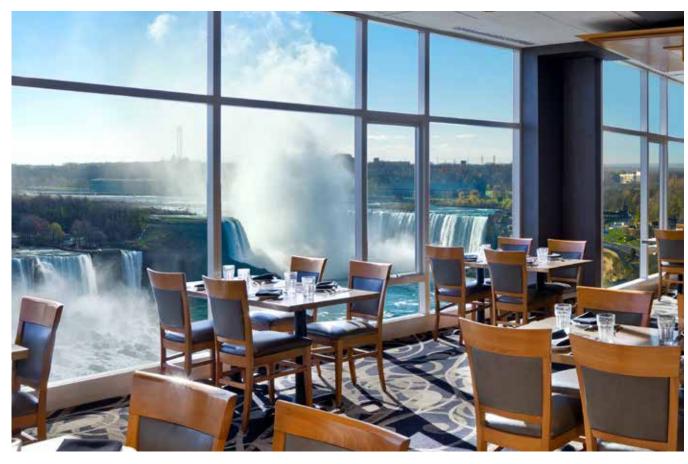

#### **FALLSVIEW RESTAURANT**

- Eighty foot buffet with live action cooking stations; breakfast features eggs and omelettes cooked to order, lunch and dinner include pasta and meat stations.
- Panoramic view of Niagara Falls from all tables

- Open for breakfast, lunch & dinner
- Located in the Sheraton on the Falls
- Seating for up to 285 people
- · Complimentary motor coach parking