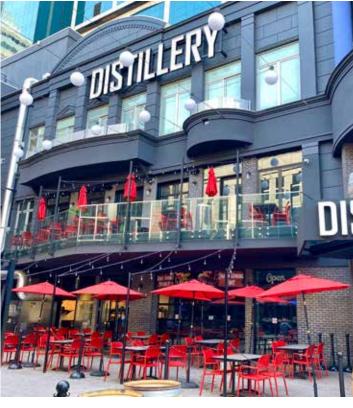

#### **NIAGARA DISTILLERY & BBQ**

Niagara Distillery & Billy Bones BBQ is an innovative new restaurant grabbing the attention of tourists and locals alike. The new restaurant specializes in hand-crafted spirits and deeply smoked BBQ selections from legendary BBQ competition favourite Billy Bones. Group menus are available at the Distillery, which is a unique and exciting new stop to add to your itinerary. The Distillery also features a retail area where guests can pick-up a souvenir or two to mark their visit.

- Open for lunch & dinner (with live music seasonally)
- Niagara Distillery & BBQ merchandise
- Located at the bottom of Clifton Hill, behind the Sheraton on the Falls

- Seating for up to 270 people including two outdoor patios
- Complimentary motor coach parking