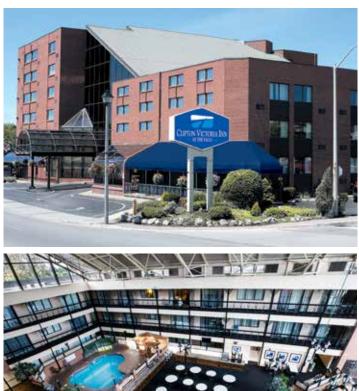

#### **CLIFTON VICTORIA INN AT THE FALLS**

- AAA / CAA 3-Diamond contemporary hotel
- 127 guestrooms and suites
- 6 storeys
- Complimentary hot buffet breakfast in the Atrium Cafe

- Located one block from the Falls, on Victoria Avenue
- · Complimentary motor coach parking