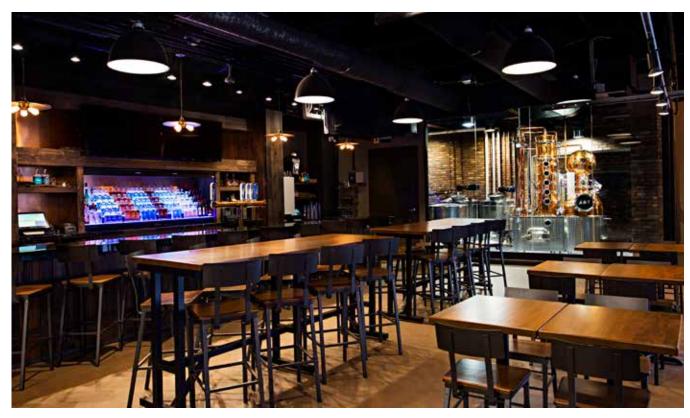

#### **NIAGARA DISTILLERY & BBQ**

Niagara Distillery & Billy Bones BBQ is an innovative new restaurant grabbing the attention of tourists and locals alike. The new restaurant specializes in hand-crafted spirits and deeply smoked BBQ selections from legendary BBQ competition favourite Billy Bones. Group menus are available at the Distillery, which is a unique and exciting new stop to add to your itinerary. The Distillery also features a retail area where guests can pick-up a souvenir or two to mark their visit.

- Open for lunch & dinner (with live music seasonally)
- Niagara Distillery & BBQ merchandise
- Located at the bottom of Clifton Hill, behind the Sheraton on the Falls

- Seating for up to 270 people including two outdoor patios
- Complimentary motor coach parking