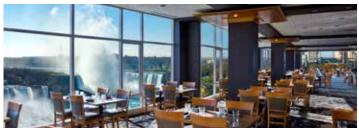

#### **FALLSVIEW RESTAURANT**

- Eighty foot buffet with live action cooking stations; breakfast features eggs and omelettes cooked to order, lunch and dinner include pasta and meat stations.
- Panoramic view of Niagara Falls from all tables

- Open for breakfast, lunch & dinner
- Located in the Sheraton on the Falls
- Seating for up to 285 people
- · Complimentary motor coach parking