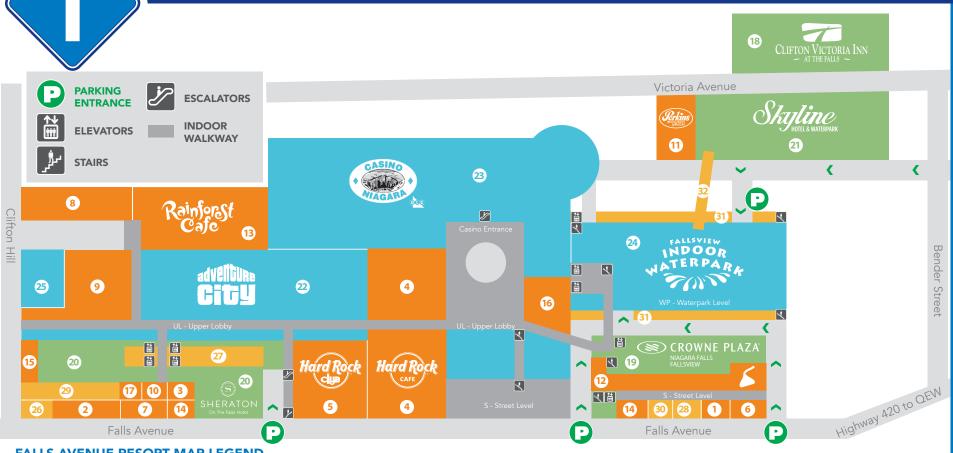

### **FALLS AVENUE RESORT MAP LEGEND**

### FOOD & DRINK

- 1 Always Refreshing Soda Shop
- 2 Fallsview Buffet \*
- 3 Freshii \*
- 4 Hard Rock Cafe
- 5 Hard Rock Club & Patio
- 6 Hershey's Chocolate World
- 7 Massimo's Italian Fallsview Restaurant \*
- 8 Niagara Brewing Company

- 9 Niagara Distillery & BBQ
- 10 Niagara Vines Winebar
- 11 Perkins Restaurant & Bakery
- 12 Prime Steakhouse †
- 13 Rainforest Cafe
- 14 Starbucks Two locations \* †
- 15 Sweet Jesus \*
- 16 Terrace Food Court
- 17 Wine Rack \*

### **HOTELS I**

- 18 Clifton Victoria Inn at the Falls
- 19 Crowne Plaza Fallsview
- 20 Sheraton on the Falls
- 21 Skyline Hotel & Waterpark

### **ATTRACTIONS**

- 22 Adventure City
- 23 Casino Niagara
- 24 Fallsview Indoor Waterpark
- 25 Iwerks 4D Theatre

## **SPECIALTY**

- 26 Christienne Fallsview Spa \*
- 27 Conference Centre \*
- 28 Crock A Doodle †
- 29 Great Canadian Gifts \*
- 30 Maple Leaf Souvenirs †
- 31 Parking Garage
- 32 Skywalk
- \* Located inside the Sheraton on the Falls
- † Located inside the Crowne Plaza Fallsview