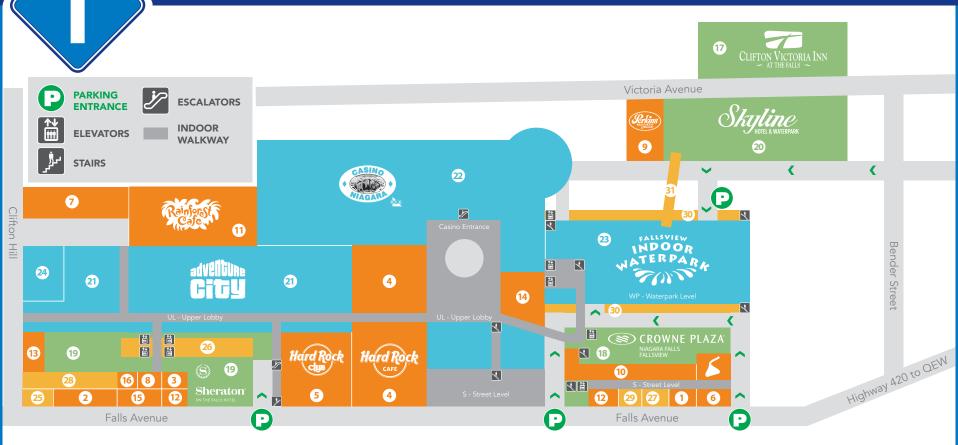

## **FALLS AVENUE RESORT MAP LEGEND**

### **FOOD & DRINK I**

- 1 Always Refreshing Soda Shop †
- 2 Fallsview Buffet \*
- 3 Freshii \*
- 4 Hard Rock Cafe
- 5 Hard Rock Club & Patio
- 6 Hershey's Chocolate World †
- 7 Niagara Brewing Company
- 8 Niagara Vines Winebar \*
- 9 Perkins Restaurant & Bakery

- 10 Prime Steakhouse † (dinner)
  - Rainbow Room † (breakfast, lunch)
- 11 Rainforest Cafe
- 12 Starbucks Two locations \* †
- 13 Sweet Jesus \*
- 14 Terrace Food Court
- 15 Massimo's ItalianFallsview Restaurant \*
- 16 Wine Rack \*

### **HOTELS**

- 17 Clifton Victoria Inn at the Falls
- 18 Crowne Plaza Fallsview
- 19 Sheraton on the Falls
- 20 Skyline Hotel & Waterpark

### **ATTRACTIONS**

- 21 Adventure City
- 22 Casino Niagara
- 23 Fallsview Indoor Waterpark
- 24 Iwerks 4D Theatre

### SPECIALTY I

- 25 Christienne Fallsview Spa \*
- 26 Conference Centre \*
- 27 Crock A Doodle †
- 28 Great Canadian Gifts \*
- 29 Maple Leaf Souvenirs †
- 30 Parking Garage
- 31 Skywalk

† Located inside the Crowne Plaza Fallsview

<sup>\*</sup> Located inside the Sheraton on the Falls