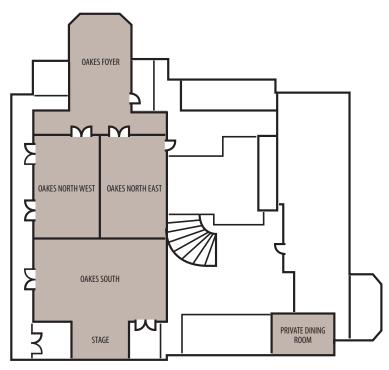

## **MEZZANINE LEVEL**

| ROOM                                          | DIMENSIONS                           | BANQUET | THEATRE | RECEPTION | CLASS ROUND X8 | U-SHAPE | H-SHAPE | CONFERENCE | SCHOOL RM |
|-----------------------------------------------|--------------------------------------|---------|---------|-----------|----------------|---------|---------|------------|-----------|
| Oakes Foyer                                   | 71 x 34 = 2414 sq.ft.                | 150     | 180     | 400       | 96             | 60      | 56      | 40         | 96        |
| Oakes North West                              | $36 \times 60 = 2160 \text{ sq.ft.}$ | 150     | 180     | 350       | 96             | 45      | 54      | 52         | 100       |
| Oakes North East                              | $36 \times 60 = 2160 \text{ sq.ft.}$ | 150     | 180     | 350       | 96             | 45      | 54      | 52         | 120       |
| Oakes North<br>(West & East)                  | 77 x 60 = 4620 sq.ft.                | 300     | 550     | 700       | 240            | 62      | 100     | -          | 220       |
| Oakes South                                   | $50 \times 77 = 3850 \text{ sq.ft.}$ | 240     | 450     | 500       | 192            | 56      | 100     | -          | 160       |
| Oakes Ballroom<br>(Foyer, West, East & South) | $110 \times 77 = 8470 \text{ sq.ft}$ | 630     | 1000    | 1200      | 480            | -       | -       | -          | 450       |
| Private Dining Room                           | $28 \times 14 = 392 \text{ sq. ft.}$ | -       | -       | -         | -              | -       | -       | -          | 24        |