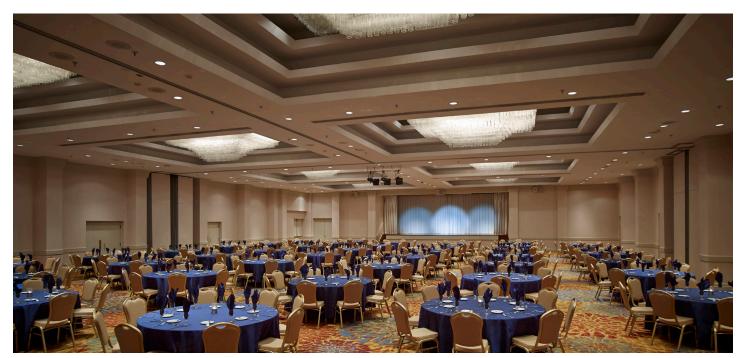

## **MEZZANINE LEVEL**

| ROOM                                          | DIMENSIONS                           | BANQUET | THEATRE | RECEPTION | CLASS ROUND X8 | U-SHAPE | H-SHAPE | CONFERENCE | SCHOOL RM |
|-----------------------------------------------|--------------------------------------|---------|---------|-----------|----------------|---------|---------|------------|-----------|
| Oakes Foyer                                   | 71 x 34 = 2414 sq.ft.                | 150     | 180     | 400       | 96             | 60      | 56      | 40         | 96        |
| Oakes North West                              | $36 \times 60 = 2160 \text{ sq.ft.}$ | 150     | 180     | 350       | 96             | 45      | 54      | 52         | 100       |
| Oakes North East                              | $36 \times 60 = 2160 \text{ sq.ft.}$ | 150     | 180     | 350       | 96             | 45      | 54      | 52         | 120       |
| Oakes North<br>(West & East)                  | 77 x 60 = 4620 sq.ft.                | 300     | 550     | 700       | 240            | 62      | 100     | -          | 220       |
| Oakes South                                   | $50 \times 77 = 3850 \text{ sq.ft.}$ | 240     | 450     | 500       | 192            | 56      | 100     | -          | 160       |
| Oakes Ballroom<br>(Foyer, West, East & South) | $110 \times 77 = 8470 \text{ sq.ft}$ | 630     | 1000    | 1200      | 480            | -       | -       | -          | 450       |
| Private Dining Room                           | $28 \times 14 = 392 \text{ sq. ft.}$ | -       | -       | -         | -              | -       | -       | -          | 24        |